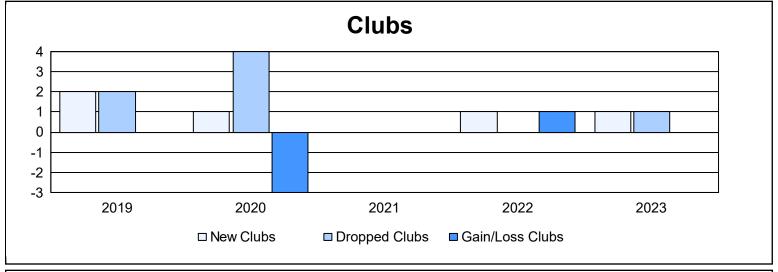

District 51 C

As of June 2023 Cumulative

| Year      | New<br>Clubs | Dropped<br>Clubs | Gain/<br>Loss<br>Clubs | New<br>Members | Charter<br>Members | Reinstate<br>Members | Transfer<br>Members | Total<br>Member<br>Added | Total<br>Members<br>Dropped | Gain/<br>Loss<br>Members |
|-----------|--------------|------------------|------------------------|----------------|--------------------|----------------------|---------------------|--------------------------|-----------------------------|--------------------------|
| 2018-2019 | 2            | 2                | 0                      | 131            | 52                 | 2                    | 1                   | 186                      | 179                         | 7                        |
| 2019-2020 | 1            | 4                | -3                     | 75             | 24                 | 1                    | 4                   | 104                      | 134                         | -30                      |
| 2020-2021 | 0            | 0                | 0                      | 86             | 2                  | 3                    | 0                   | 91                       | 81                          | 10                       |
| 2021-2022 | 1            | 0                | 1                      | 83             | 24                 | 14                   | 0                   | 121                      | 98                          | 23                       |
| 2022-2023 | 1            | 1                | 0                      | 84             | 29                 | 1                    | 5                   | 119                      | 147                         | -28                      |
| Average   | 1            | 1                | 0                      | 92             | 26                 | 4                    | 2                   | 124                      | 128                         | -4                       |